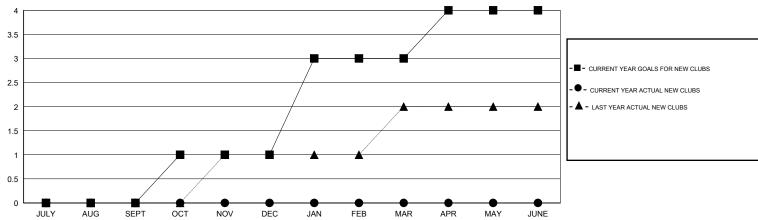

## **LOCATION NETHERLANDS**

GMT CA 4

| Clubs RESULTS FOR 2013-2014 |   |   |   |   | Members  RESULTS FOR 2013-2014 |     |    |    |     |
|-----------------------------|---|---|---|---|--------------------------------|-----|----|----|-----|
|                             |   |   |   |   |                                |     |    |    |     |
| JULY/AUG/SEPT               | 0 | 0 | 0 | 0 | JULY/AUG/SEPT                  | -10 | 9  | 12 | -3  |
| OCT/NOV/DEC                 | 1 | 0 | 0 | 0 | OCT/NOV/DEC                    | 20  | 5  | 18 | -13 |
| JAN/FEB/MAR                 | 2 | 0 | 0 | 0 | JAN/FEB/MAR                    | 30  | 16 | 23 | -7  |
| APR/MAY/JUNE                | 1 | 0 | 0 | 0 | APR/MAY/JUNE                   | -10 | 0  | 0  | 0   |

## GOALS AND ACTUAL NEW CLUBS CUMULATIVE

| DROPPED CLUBS: 0     |    | 19 CLUBS OF 76 ADDED 1 OR MORE<br>NEW MEMBERS | GENDER DISTRIBL       |              |    |
|----------------------|----|-----------------------------------------------|-----------------------|--------------|----|
| DROPPED MEMBERS      |    |                                               | FEMALE                | 258 (12.46%) |    |
| DECEASED             | 8  | CLICK HERE FOR HEALTH                         | FAMILY UNIT MEMBERS   |              | 10 |
| CLUB CANCELLED OTHER | 45 | ASSESSMENT DATA                               | HEAD OF HOUSEHOLD     |              | 5  |
| TOTAL                | 53 |                                               | NON-HEAD OF HOUSEHOLD |              |    |