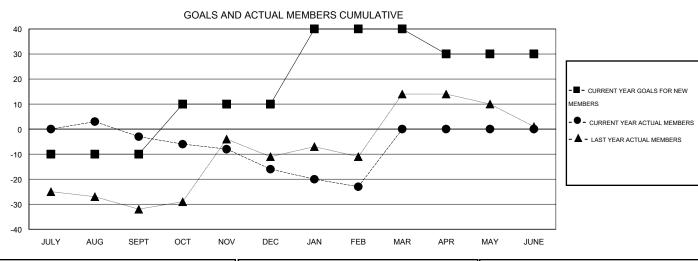

## **LOCATION NETHERLANDS**

GMT CA 4

| Clubs RESULTS FOR 2013-2014 |   |   |   |   | Members  RESULTS FOR 2013-2014 |     |    |    |     |
|-----------------------------|---|---|---|---|--------------------------------|-----|----|----|-----|
|                             |   |   |   |   |                                |     |    |    |     |
| JULY/AUG/SEPT               | 0 | 0 | 0 | 0 | JULY/AUG/SEPT                  | -10 | 9  | 12 | -3  |
| OCT/NOV/DEC                 | 1 | 0 | 0 | 0 | OCT/NOV/DEC                    | 20  | 5  | 18 | -13 |
| JAN/FEB/MAR                 | 2 | 0 | 0 | 0 | JAN/FEB/MAR                    | 30  | 16 | 23 | -7  |
| APR/MAY/JUNE                | 1 | 0 | 0 | 0 | APR/MAY/JUNE                   | -10 | 0  | 0  | 0   |

## GOALS AND ACTUAL NEW CLUBS CUMULATIVE

| DROPPED CLUBS: 0     |    | 19 CLUBS OF 76 ADDED 1 OR MORE<br>NEW MEMBERS | GENDER DISTRIBL       |              |    |
|----------------------|----|-----------------------------------------------|-----------------------|--------------|----|
| DROPPED MEMBERS      |    |                                               | FEMALE                | 258 (12.46%) |    |
| DECEASED             | 8  | CLICK HERE FOR HEALTH                         | FAMILY UNIT MEMBERS   |              | 10 |
| CLUB CANCELLED OTHER | 45 | ASSESSMENT DATA                               | HEAD OF HOUSEHOLD     |              | 5  |
| TOTAL                | 53 |                                               | NON-HEAD OF HOUSEHOLD |              |    |